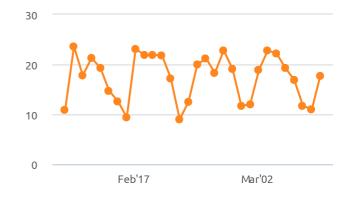

### **Google Ads: Clicks**

Campaign: All | Ad group: All | Period: 09 Feb - 09 Mar, 2020