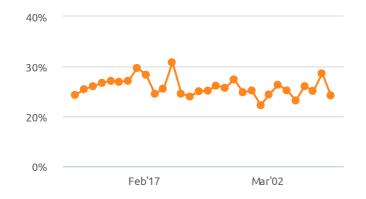

# Google Ads: CTR (%)

Campaign: All | Ad group: All | Period: 09 Feb - 09 Mar, 2020