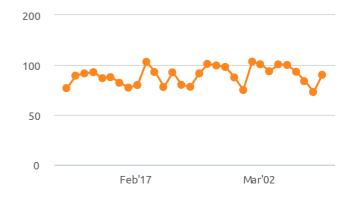

### **Google Ads: Impressions**

Campaign: All | Ad group: All | Period: 09 Feb - 09 Mar, 2020