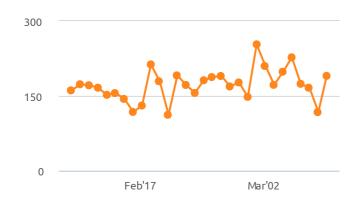

### **Google Ads: Impressions**

Campaign: All | Ad group: All | Period: 09 Feb - 09 Mar, 2020