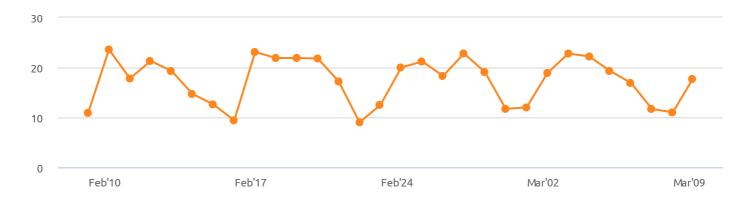

# **Google Ads: Conversions**

Campaign: All | Ad group: All | Period: 09 Feb - 09 Mar, 2020